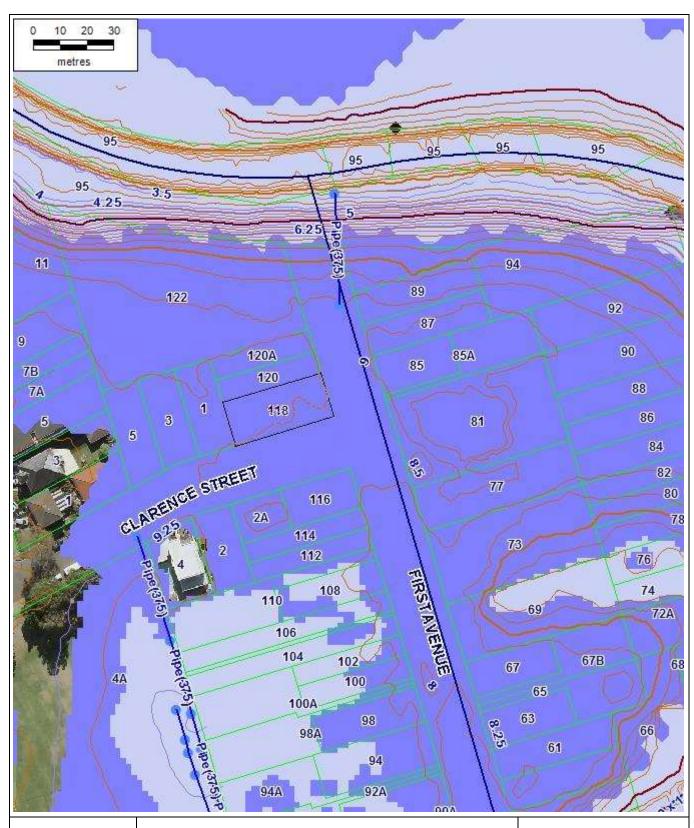

### 118 First Avenue, Belfield

Flood Extent Map (100 year ARI & PMF)

**DISCLAIMER:** COUNCIL EXPRESSLY DISCLAIMS ALL LIABILITY FOR ERRORS OR OMISSIONS.

THIS PLAN HAS NO LEGAL STANDING

# Legend

Suburb Stormwater Drains MD Stormwater Pits MD Sydney Water Sydney Water Sewer Contour Major 5m Contour Intermediate 2.5m Contour Minor 0.5m \_25cm Contour Interval (Major) \_25cm Contour Interval (Basic) \_25cm Contour Interval (Minor) Parcel Parcel Associate Parcel Vinculum Jetty Easements **Road Boundaries** Flooding\_100YR Flooding\_PMFEXTENT Aerial Photo 14052019 **Road Names** 