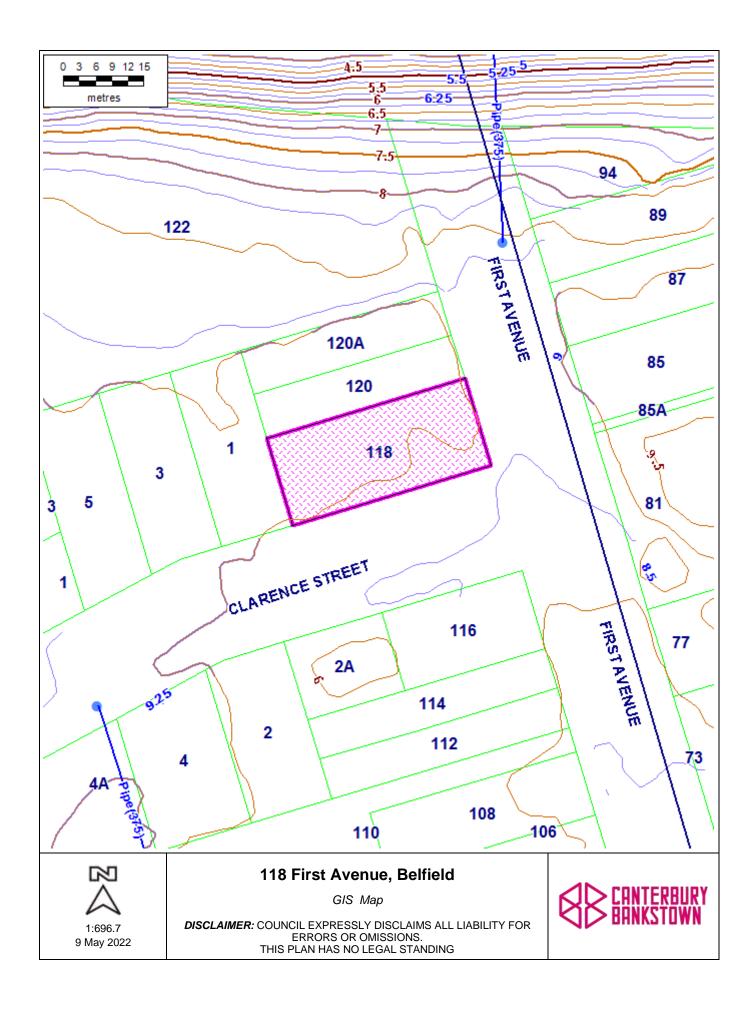

## STORMWATER SYSTEM REPORT 118 First Avenue, BELFIELD NSW 2191

Date: 09-May-2022 Ref: WP-SIA-964/2022 Development type: Dual Occupancy

NO

FLOOD/OVERLAND FLOW STUDY REQUIRED

The site is not affected by Council stormwater system components:

# Legend

Suburb Stormwater Drains MD Stormwater Pits MD Sydney Water Sydney Water Sewer Contour Major 5m Contour Intermediate 2.5m Contour Minor 0.5m \_25cm Contour Interval (Major) \_25cm Contour Interval (Basic) \_25cm Contour Interval (Minor) Parcel Parcel Associate Parcel Vinculum Jetty Easements **Road Boundaries** Flooding\_100YR Flooding\_PMFEXTENT Aerial Photo 14052019 **Road Names** 